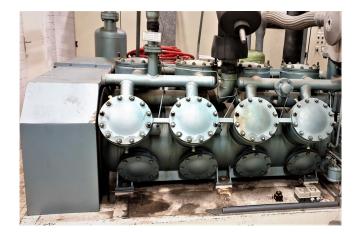

### Grasso RC 8411

#### Used Grasso RC 8411

Used Compressor unit Grasso RC 8411 The compressor is equipped with a Rotor Electromotor, Type 3AFP315M-4 with 50 Hz and 200 kW, capable of 1484 RPM. Sizes compressor: 2500x1100x1580 mm (LxWxH). spare parts are available on request. Why choose for HOSBV? Were not only the largest used refrigeration specialist in Europe, but also, we deliver all equipment including an extensive test, warranty and an industrial cleaning. \*Optionally we can also perform a new paint job and arrange the logistics.