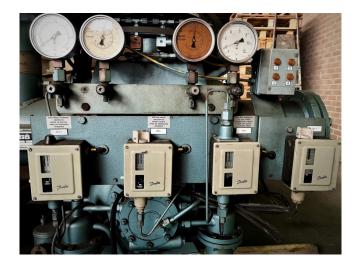

### **Specifications**

| TipoRC 8411RefrigeranteNH 3 (ammonia)kW at -20°C/+40°C432.52kW at -30°C/+40°C261.09Presostatos✓Manometros de Presion✓Separador de aceite✓sistema de nivel de✓aceite✓m3 / h1064Tamaños∠500x1100x1580 mm(LxWxH) | Marca                 | Grasso            |
|---------------------------------------------------------------------------------------------------------------------------------------------------------------------------------------------------------------|-----------------------|-------------------|
| kW at -20°C/+40°C432.52kW at -30°C/+40°C261.09Presostatos✓Manometros de Presion✓Separador de aceite✓Sistema de nivel de✓aceite✓m3 / h1064Tamaños2500x1100x1580 mm                                             | Тіро                  | RC 8411           |
| kW at -30°C/+40°C261.09Presostatos✓Manometros de Presion✓Separador de aceite✓Sistema de nivel de<br>aceite✓m3 / h1064Tamaños2500x1100x1580 mm                                                                 | Refrigerante          | NH 3 (ammonia)    |
| Presostatos✓Manometros de Presion✓Separador de aceite✓Sistema de nivel de<br>aceite✓m3 / h1064Tamaños2500x1100x1580 mm                                                                                        | kW at -20ºC/+40ºC     | 432.52            |
| Manometros de Presion✓Separador de aceite✓Sistema de nivel de<br>aceite✓m3 / h1064Tamaños2500x1100x1580 mm                                                                                                    | kW at -30ºC/+40ºC     | 261.09            |
| Separador de aceite✓Sistema de nivel de<br>aceite✓m3 / h1064Tamaños2500x1100x1580 mm                                                                                                                          | Presostatos           | 1                 |
| Sistema de nivel de<br>aceite<br>m3 / h 1064<br>Tamaños 2500x1100x1580 mm                                                                                                                                     | Manometros de Presion | 1                 |
| aceite<br>m3 / h 1064<br>Tamaños 2500x1100x1580 mm                                                                                                                                                            | Separador de aceite   | 1                 |
| m3 / h 1064   Tamaños 2500x1100x1580 mm                                                                                                                                                                       | Sistema de nivel de   | 1                 |
| Tamaños     2500x1100x1580 mm                                                                                                                                                                                 | aceite                |                   |
|                                                                                                                                                                                                               | m3 / h                | 1064              |
| (LxWxH)                                                                                                                                                                                                       | Tamaños               | 2500x1100x1580 mm |
|                                                                                                                                                                                                               |                       | (LxWxH)           |
| Stock 1                                                                                                                                                                                                       | Stock                 | 1                 |