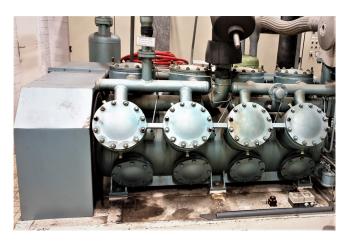

### Grasso RC 8411

#### Used Grasso RC 8411

Used Compressor unit Grasso RC 8411 The compressor is equipped with a Rotor Electromotor, Type 3AFP315M-4 with 50 Hz and 200 kW, capable of 1484 RPM. Sizes compressor: 2500x1100x1580 mm (LxWxH). spare parts are available on request. Why choose for HOSBV? Were not only the largest used refrigeration specialist in Europe, but also, we deliver all equipment including an extensive test, warranty and an industrial cleaning. \*Optionally we can also perform a new paint job and arrange the logistics.