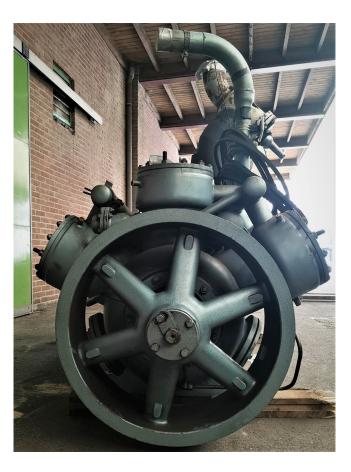

### Grasso RC 8411

#### Used Grasso RC 8411

Used Compressor unit Grasso RC 8411 The compressor is equipped with a Rotor Electromotor, Type 3AFP315M-4 with 50 Hz and 200 kW, capable of 1484 RPM. Sizes compressor: 2500x1100x1580 mm (LxWxH). spare parts are available on request. Why choose for HOSBV? Were not only the largest used refrigeration specialist in Europe, but also, we deliver all equipment including an extensive test, warranty and an industrial cleaning. \*Optionally we can also perform a new paint job and arrange the logistics.