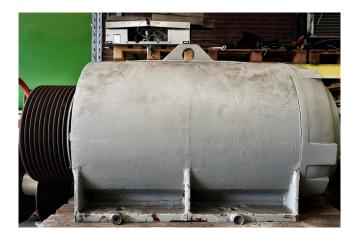

### Grasso RC 8411

#### Used Grasso RC 8411

Used Compressor unit Grasso RC 8411 The compressor is equipped with a Rotor Electromotor, Type 3AFP315M-4 with 50 Hz and 200 kW, capable of 1484 RPM. Sizes compressor: 2500x1100x1580 mm (LxWxH). spare parts are available on request. Why choose for HOSBV? Were not only the largest used refrigeration specialist in Europe, but also, we deliver all equipment including an extensive test, warranty and an industrial cleaning. \*Optionally we can also perform a new paint job and arrange the logistics.