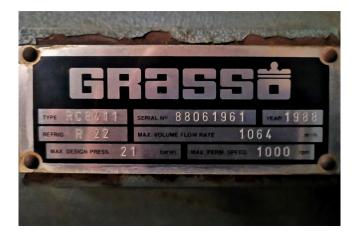

### **Specifications**

| TipoRC 8411RefrigeranteNH 3 (ammonia)kW at -20°C/+40°C432.52kW at -30°C/+40°C261.09Presostatos✓Manometros de Presion✓Separador de aceite✓sistema de nivel de✓aceite✓m3 / h1064Tamaños∠500x1100x1580 mm(LxWxH) | Marca                 | Grasso            |
|---------------------------------------------------------------------------------------------------------------------------------------------------------------------------------------------------------------|-----------------------|-------------------|
| kW at -20°C/+40°C432.52kW at -30°C/+40°C261.09Presostatos✓Manometros de Presion✓Separador de aceite✓Sistema de nivel de✓aceite✓m3 / h1064Tamaños2500x1100x1580 mm                                             | Тіро                  | RC 8411           |
| kW at -30°C/+40°C261.09Presostatos✓Manometros de Presion✓Separador de aceite✓Sistema de nivel de<br>aceite✓m3 / h1064Tamaños2500x1100x1580 mm                                                                 | Refrigerante          | NH 3 (ammonia)    |
| Presostatos✓Manometros de Presion✓Separador de aceite✓Sistema de nivel de<br>aceite✓m3 / h1064Tamaños2500x1100x1580 mm                                                                                        | kW at -20ºC/+40ºC     | 432.52            |
| Manometros de Presion✓Separador de aceite✓Sistema de nivel de<br>aceite✓m3 / h1064Tamaños2500x1100x1580 mm                                                                                                    | kW at -30ºC/+40ºC     | 261.09            |
| Separador de aceite✓Sistema de nivel de<br>aceite✓m3 / h1064Tamaños2500x1100x1580 mm                                                                                                                          | Presostatos           | 1                 |
| Sistema de nivel de<br>aceite<br>m3 / h 1064<br>Tamaños 2500x1100x1580 mm                                                                                                                                     | Manometros de Presion | 1                 |
| aceite<br>m3 / h 1064<br>Tamaños 2500x1100x1580 mm                                                                                                                                                            | Separador de aceite   | 1                 |
| m3 / h 1064   Tamaños 2500x1100x1580 mm                                                                                                                                                                       | Sistema de nivel de   | 1                 |
| Tamaños     2500x1100x1580 mm                                                                                                                                                                                 | aceite                |                   |
|                                                                                                                                                                                                               | m3 / h                | 1064              |
| (LxWxH)                                                                                                                                                                                                       | Tamaños               | 2500x1100x1580 mm |
|                                                                                                                                                                                                               |                       | (LxWxH)           |
| Stock 1                                                                                                                                                                                                       | Stock                 | 1                 |

#### Used Grasso RC 8411

Used Compressor unit Grasso RC 8411 The compressor is equipped with a Rotor Electromotor, Type 3AFP315M-4 with 50 Hz and 200 kW, capable of 1484 RPM. Sizes compressor: 2500x1100x1580 mm (LxWxH). spare parts are available on request. Why choose for HOSBV? Were not only the largest used refrigeration specialist in Europe, but also, we deliver all equipment including an extensive test, warranty and an industrial cleaning. \*Optionally we can also perform a new paint job and arrange the logistics.